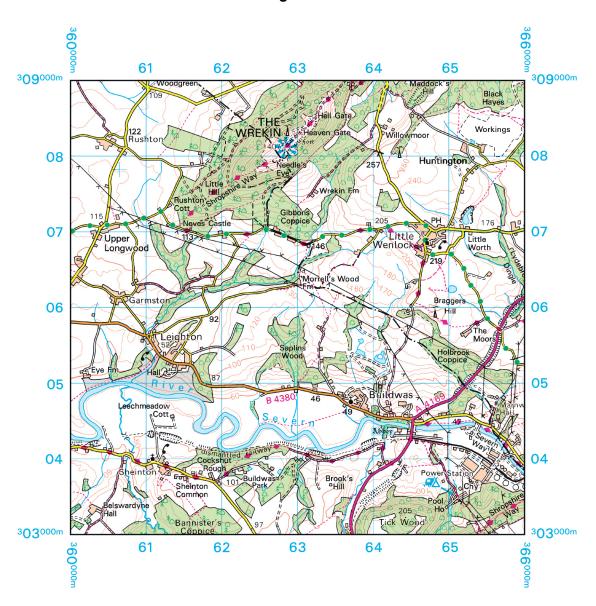

## Insert

This insert contains OS map extracts plus a key:

- Figure 10 for use with Question 3
- Figure 12 for use with Question 4
- Figure 15 for use with Question 5.

Page 5 is a perforated sheet showing the key for the OS map extracts.

Detach page 5 and use when referring to the OS map extracts.

IB/G/Jun18/E5 8035/1

Figure 10

Figure 12

Figure 15