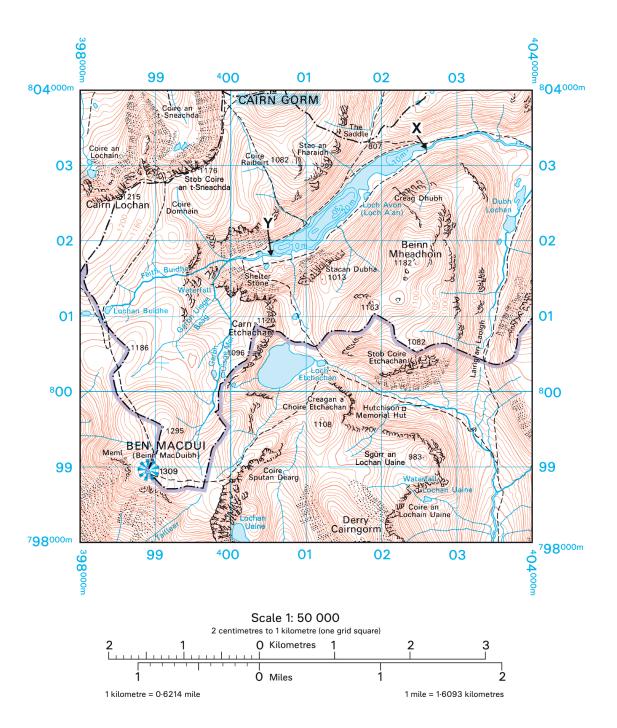

## Insert

This insert contains OS map extracts plus a key:

- Figure 10 for use with Question 3
- Figure 12 for use with Question 4
- Figure 15 for use with Question 5.

Page 5 is a perforated sheet showing the key for the OS map extracts.

Detach page 5 and use when referring to the OS map extracts.

IB/G/Jun18/E5 8035/1

Figure 10

Figure 12

Figure 15