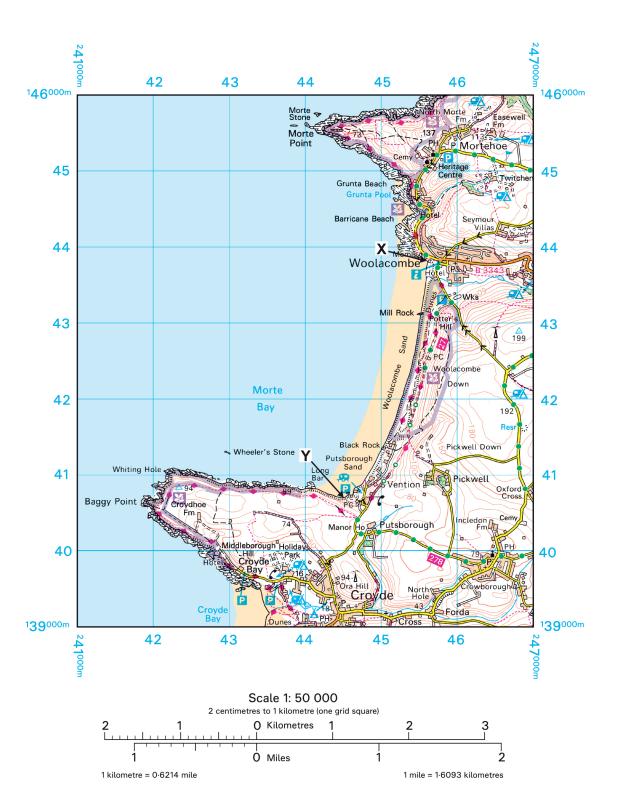

## Insert

This insert contains OS map extracts plus a key:

- Figure 10 for use with Question 3
- Figure 12 for use with Question 4
- Figure 15 for use with Question 5.

Page 5 is a perforated sheet showing the key for the OS map extracts.

Detach page 5 and use when referring to the OS map extracts.

IB/G/Jun18/E5 8035/1

Figure 10

Figure 12

Figure 15