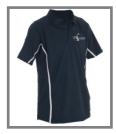

#### **GOLDINGTON ACADEMY BOYS PE POLO SHIRT**

From £13.00

QUANTITY/SIZE REQUIRED

CHEST 26/28 30/32 CHEST 34/36 38/40 CHEST 42/44

Navy/Navy/White.