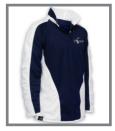

#### **GOLDINGTON ACADEMY BOYS RUGBY TOP**

From £16.50

QUANTITY/SIZE REQUIRED

Twin stitched. Taped at small grandad collar and placket.