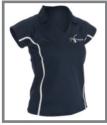

#### **GOLDINGTON ACADEMY GIRLS PE POLO SHIRT**

From £13.00

QUANTITY/SIZE REQUIRED

Navy/Navy/White.