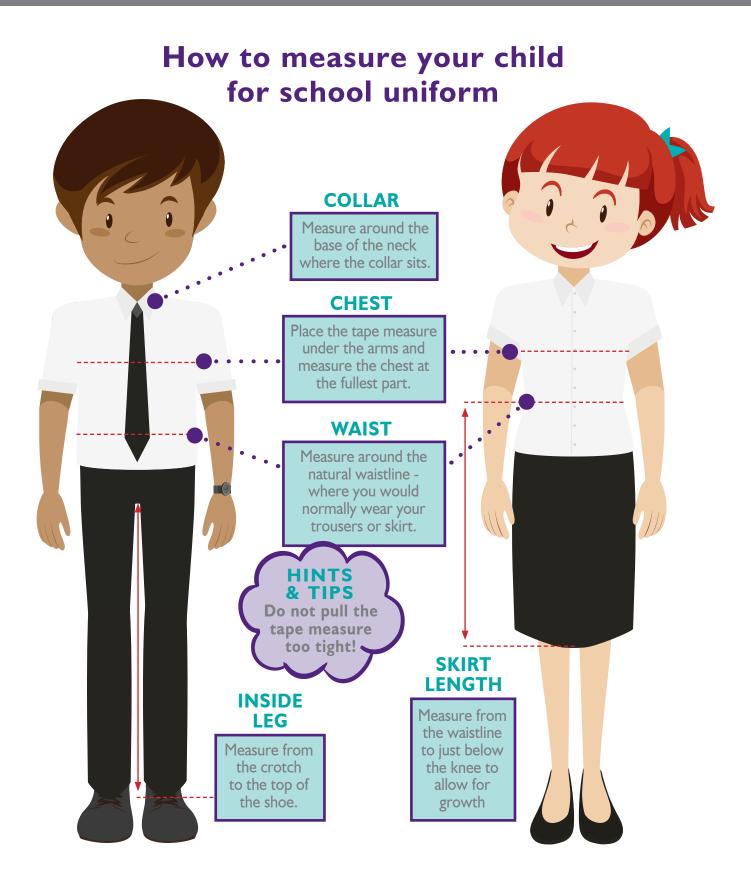

We start with a <u>Uniform Measuring Guide</u> to ensure that you measure correctly for each garment. On this page you will see how to measure for each part of the school uniform you will need.

We have also included a **Hints & Tips** section on buying your school uniform.

## UNIFORM MEASURING GUIDE

www.totalclothingshop.co.uk/goldingtonacademy