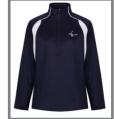

#### **GOLDINGTON ACADEMY BOYS RUGBY TOP**

From £16.50

QUANTITY/SIZE REQUIRED

Twin stitched. Taped at small grandad collar and placket.