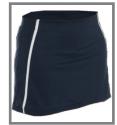

#### **GOLDINGTON ACADEMY GIRLS SKORT**

From £12.00

QUANTITY/SIZE REQUIRED

Matches Girls Polo Shirt. Navy/Navy/White.

WAIST 34