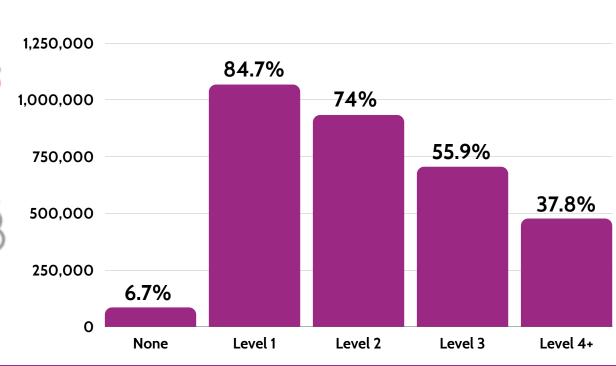

#### **Qualification levels**

933,100 people have at least a level 2 qualification such as GCSEs or an NVQ.